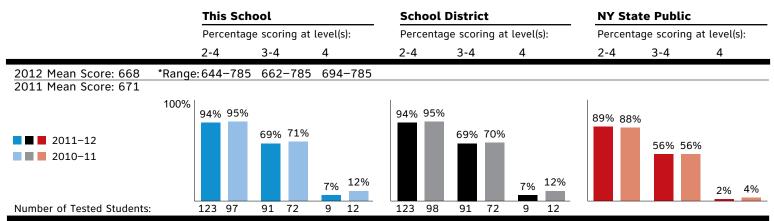

## **Results in Grade 6 English Language Arts**

| Results by                                      | 2011-12 | School Y | ear                             |     | 2010–11 School Year |                                 |     |     |
|-------------------------------------------------|---------|----------|---------------------------------|-----|---------------------|---------------------------------|-----|-----|
| _                                               | Total   | Percenta | Percentage scoring at level(s): |     |                     | Percentage scoring at level(s): |     |     |
| Student Group                                   | Tested  | 2–4      | 3–4                             | 4   | Tested              | 2–4                             | 3–4 | 4   |
| All Students                                    | 131     | 94%      | 69%                             | 7%  | 102                 | 95%                             | 71% | 12% |
| Female                                          | 58      | 100%     | 81%                             | 12% | 54                  | 96%                             | 76% | 19% |
| Male                                            | 73      | 89%      | 60%                             | 3%  | 48                  | 94%                             | 65% | 4%  |
| American Indian or Alaska Native                | 20      | _        | _                               | _   | 17                  | _                               | _   | _   |
| Black or African American                       | 2       | _        | _                               | _   | 1                   | _                               | _   | -   |
| Hispanic or Latino                              |         |          |                                 |     |                     |                                 |     |     |
| Asian or Native Hawaiian/Other Pacific Islander |         |          |                                 |     |                     |                                 |     |     |
| White                                           | 109     | 94%      | 75%                             | 8%  | 84                  | 98%                             | 74% | 12% |
| Multiracial                                     |         |          |                                 |     |                     |                                 |     |     |
| Small Group Totals                              | 22      | 91%      | 41%                             | 0%  | 18                  | 83%                             | 56% | 11% |
| General-Education Students                      | 114     | 98%      | 78%                             | 8%  | 91                  | 97%                             | 75% | 13% |
| Students with Disabilities                      | 17      | 65%      | 12%                             | 0%  | 11                  | 82%                             | 36% | 0%  |
| English Proficient                              | 131     | 94%      | 69%                             | 7%  | 102                 | 95%                             | 71% | 12% |
| Limited English Proficient                      |         |          |                                 |     |                     |                                 |     |     |
| Economically Disadvantaged                      | 44      | 93%      | 45%                             | 0%  | 37                  | 89%                             | 65% | 14% |
| Not Disadvantaged                               | 87      | 94%      | 82%                             | 10% | 65                  | 98%                             | 74% | 11% |
| Migrant                                         |         |          |                                 |     |                     |                                 |     |     |
| Not Migrant                                     | 131     | 94%      | 69%                             | 7%  | 102                 | 95%                             | 71% | 12% |