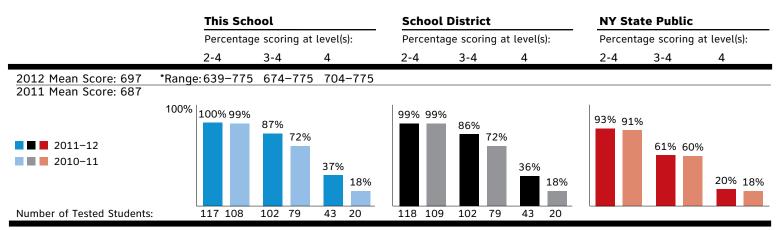

## **Results in Grade 8 Mathematics**

| Results by                                      | 2011-12 | School Y | ear         |              | 2010-11 | 2010–11 School Year |            |              |  |
|-------------------------------------------------|---------|----------|-------------|--------------|---------|---------------------|------------|--------------|--|
| Student Group                                   | Total   | Percenta | age scoring | at level(s): | Total   | Percenta            | ge scoring | at level(s): |  |
| Student Group                                   | Tested  | 2–4      | 3–4         | 4            | Tested  | 2–4                 | 3–4        | 4            |  |
| All Students                                    | 117     | 100%     | 87%         | 37%          | 109     | 99%                 | 72%        | 18%          |  |
| Female                                          | 62      | 100%     | 94%         | 45%          | 58      | 100%                | 71%        | 22%          |  |
| Male                                            | 55      | 100%     | 80%         | 27%          | 51      | 98%                 | 75%        | 14%          |  |
| American Indian or Alaska Native                | 16      | _        | _           | _            | 12      | _                   | _          | _            |  |
| Black or African American                       | 1       | _        | _           | _            |         |                     |            |              |  |
| Hispanic or Latino                              | 2       | -        |             | -            | 1       | _                   | _          | _            |  |
| Asian or Native Hawaiian/Other Pacific Islander |         |          |             |              |         |                     |            |              |  |
| White                                           | 98      | 100%     | 89%         | 40%          | 95      | 100%                | 77%        | 19%          |  |
| Multiracial                                     |         |          |             |              | 1       |                     |            | -            |  |
| Small Group Totals                              | 19      | 100%     | 79%         | 21%          | 14      | 93%                 | 43%        | 14%          |  |
| General-Education Students                      | 108     | 100%     | 91%         | 40%          | 100     | 99%                 | 78%        | 20%          |  |
| Students with Disabilities                      | 9       | 100%     | 44%         | 0%           | 9       | 100%                | 11%        | 0%           |  |
| English Proficient                              | 117     | 100%     | 87%         | 37%          | 109     | 99%                 | 72%        | 18%          |  |
| Limited English Proficient                      | •••••   |          |             |              |         |                     |            |              |  |
| Economically Disadvantaged                      | 36      | 100%     | 83%         | 22%          | 34      | 97%                 | 50%        | 12%          |  |
| Not Disadvantaged                               | 81      | 100%     | 89%         | 43%          | 75      | 100%                | 83%        | 21%          |  |
| Migrant                                         |         |          |             |              |         |                     |            |              |  |
| Not Migrant                                     | 117     | 100%     | 87%         | 37%          | 109     | 99%                 | 72%        | 18%          |  |