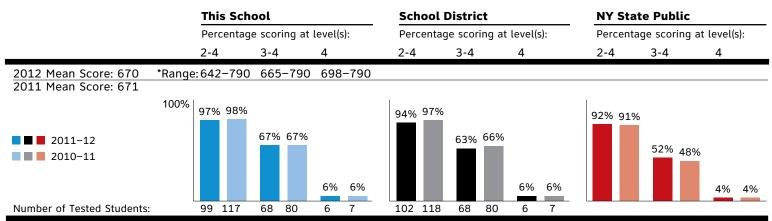

## **Results in Grade 8 English Language Arts**

| Results by                                      | 2011-12 | School Y                                | ear           |              | 2010–11 School Year |          |              |             |  |
|-------------------------------------------------|---------|-----------------------------------------|---------------|--------------|---------------------|----------|--------------|-------------|--|
| Student Group                                   | Total   | Percenta                                | age scoring a | at level(s): | Total               | Percenta | ge scoring a | t level(s): |  |
| Student Group                                   | Tested  | 2–4                                     | 3–4           | 4            | Tested              | 2–4      | 3–4          | 4           |  |
| All Students                                    | 117     | 96%                                     | 65%           | 3%           | 109                 | 97%      | 56%          | 3%          |  |
| Female                                          | 62      | 100%                                    | 74%           | 5%           | 58                  | 97%      | 62%          | 5%          |  |
| Male                                            | 55      | 91%                                     | 55%           | 2%           | 51                  | 98%      | 49%          | 0%          |  |
| American Indian or Alaska Native                | 16      | _                                       | _             | _            | 12                  | _        | _            | _           |  |
| Black or African American                       | 1       | _                                       | -             | _            |                     |          |              |             |  |
| Hispanic or Latino                              | 2       | -                                       | -             | _            | 1                   | _        | _            | _           |  |
| Asian or Native Hawaiian/Other Pacific Islander |         |                                         |               |              |                     |          |              |             |  |
| White                                           | 98      | 97%                                     | 71%           | 3%           | 95                  | 99%      | 60%          | 3%          |  |
| Multiracial                                     |         | • • • • • • • • • • • • • • • • • • • • |               |              | 1                   | -        |              | -           |  |
| Small Group Totals                              | 19      | 89%                                     | 32%           | 5%           | 14                  | 86%      | 29%          | 0%          |  |
| General-Education Students                      | 108     | 99%                                     | 70%           | 4%           | 100                 | 98%      | 61%          | 3%          |  |
| Students with Disabilities                      | 9       | 56%                                     | 0%            | 0%           | 9                   | 89%      | 0%           | 0%          |  |
| English Proficient                              | 117     | 96%                                     | 65%           | 3%           | 109                 | 97%      | 56%          | 3%          |  |
| Limited English Proficient                      |         |                                         |               |              |                     |          |              |             |  |
| Economically Disadvantaged                      | 36      | 94%                                     | 53%           | 3%           | 34                  | 94%      | 47%          | 3%          |  |
| Not Disadvantaged                               | 81      | 96%                                     | 70%           | 4%           | 75                  | 99%      | 60%          | 3%          |  |
| Migrant                                         |         |                                         |               |              |                     |          |              |             |  |
| Not Migrant                                     | 117     | 96%                                     | 65%           | 3%           | 109                 | 97%      | 56%          | 3%          |  |