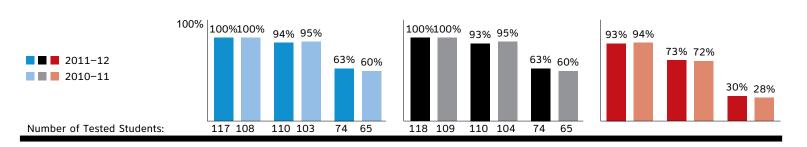

## **Results in Grade 8 Science**

This SchoolSchool DistrictNY State PublicPercentage scoring at level(s):Percentage scoring at level(s):Percentage scoring at level(s):2-43-442-43-44

| Results by                                      | 2011-12 | School Y | ear         |              | 2010–11 School Year |          |            |              |  |
|-------------------------------------------------|---------|----------|-------------|--------------|---------------------|----------|------------|--------------|--|
| Student Group                                   | Total   | Percenta | age scoring | at level(s): | Total               | Percenta | ge scoring | at level(s): |  |
| Student Group                                   | Tested  | 2–4      | 3–4         | 4            | Tested              | 2–4      | 3–4        | 4            |  |
| All Students                                    | 90      | 100%     | 92%         | 52%          | 93                  | 100%     | 95%        | 55%          |  |
| Female                                          | 41      | 100%     | 95%         | 51%          | 48                  | 100%     | 96%        | 50%          |  |
| Male                                            | 49      | 100%     | 90%         | 53%          | 45                  | 100%     | 93%        | 60%          |  |
| American Indian or Alaska Native                | 15      | _        | _           | _            | 11                  | _        | _          | _            |  |
| Black or African American                       |         |          |             |              |                     |          |            |              |  |
| Hispanic or Latino                              | 2       | _        | _           | _            |                     |          |            |              |  |
| Asian or Native Hawaiian/Other Pacific Islander |         |          |             |              |                     |          |            |              |  |
| White                                           | 73      | 100%     | 96%         | 59%          | 81                  | 100%     | 98%        | 58%          |  |
| Multiracial                                     |         |          |             |              | 1                   |          |            |              |  |
| Small Group Totals                              | 17      | 100%     | 76%         | 24%          | 12                  | 100%     | 75%        | 33%          |  |
| General-Education Students                      | 81      | 100%     | 95%         | 57%          | 84                  | 100%     | 95%        | 60%          |  |
| Students with Disabilities                      | 9       | 100%     | 67%         | 11%          | 9                   | 100%     | 89%        | 11%          |  |
| English Proficient                              | 90      | 100%     | 92%         | 52%          | 93                  | 100%     | 95%        | 55%          |  |
| Limited English Proficient                      |         | •••••    |             |              |                     |          |            |              |  |
| Economically Disadvantaged                      | 33      | 100%     | 85%         | 45%          | 29                  | 100%     | 86%        | 31%          |  |
| Not Disadvantaged                               | 57      | 100%     | 96%         | 56%          | 64                  | 100%     | 98%        | 66%          |  |
| Migrant                                         |         |          |             |              |                     |          |            |              |  |
| Not Migrant                                     | 90      | 100%     | 92%         | 52%          | 93                  | 100%     | 95%        | 55%          |  |