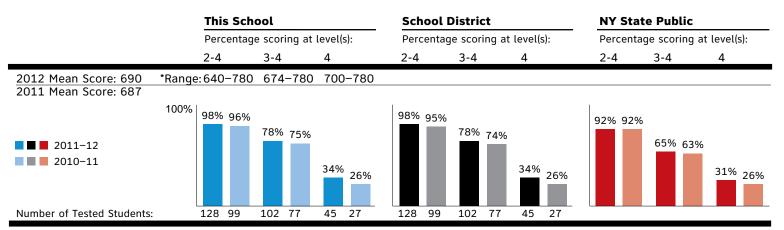

## **Results in Grade 6 Mathematics**

| Results by                                      | 2011-12 | School Ye                       | ear                                     |     | 2010-11 | 2010–11 School Year             |                                         |     |  |  |
|-------------------------------------------------|---------|---------------------------------|-----------------------------------------|-----|---------|---------------------------------|-----------------------------------------|-----|--|--|
| Student Group                                   | Total   | Percentage scoring at level(s): |                                         |     | Total   | Percentage scoring at level(s): |                                         |     |  |  |
| Student Group                                   | Tested  | 2–4                             | 3–4                                     | 4   | Tested  | 2–4                             | 3–4                                     | 4   |  |  |
| All Students                                    | 131     | 98%                             | 78%                                     | 34% | 103     | 96%                             | 75%                                     | 26% |  |  |
| Female                                          | 58      | 98%                             | 83%                                     | 40% | 55      | 96%                             | 82%                                     | 24% |  |  |
| Male                                            | 73      | 97%                             | 74%                                     | 30% | 48      | 96%                             | 67%                                     | 29% |  |  |
| American Indian or Alaska Native                | 20      | _                               | _                                       | _   | 18      | _                               | _                                       | _   |  |  |
| Black or African American                       | 2       | _                               | _                                       | -   | 1       | _                               | _                                       | _   |  |  |
| Hispanic or Latino                              |         |                                 |                                         |     |         |                                 |                                         |     |  |  |
| Asian or Native Hawaiian/Other Pacific Islander |         |                                 |                                         |     |         |                                 |                                         |     |  |  |
| White                                           | 109     | 99%                             | 81%                                     | 40% | 84      | 99%                             | 76%                                     | 29% |  |  |
| Multiracial                                     |         |                                 |                                         |     |         |                                 |                                         |     |  |  |
| Small Group Totals                              | 22      | 91%                             | 64%                                     | 5%  | 19      | 84%                             | 68%                                     | 16% |  |  |
| General-Education Students                      | 114     | 98%                             | 82%                                     | 39% | 92      | 97%                             | 80%                                     | 28% |  |  |
| Students with Disabilities                      | 17      | 94%                             | 47%                                     | 0%  | 11      | 91%                             | 27%                                     | 9%  |  |  |
| English Proficient                              | 131     | 98%                             | 78%                                     | 34% | 103     | 96%                             | 75%                                     | 26% |  |  |
| Limited English Proficient                      |         |                                 | • • • • • • • • • • • • • • • • • • • • |     |         |                                 | • • • • • • • • • • • • • • • • • • • • |     |  |  |
| Economically Disadvantaged                      | 44      | 98%                             | 68%                                     | 9%  | 38      | 89%                             | 63%                                     | 24% |  |  |
| Not Disadvantaged                               | 87      | 98%                             | 83%                                     | 47% | 65      | 100%                            | 82%                                     | 28% |  |  |
| Migrant                                         |         |                                 |                                         |     |         |                                 |                                         |     |  |  |
| Not Migrant                                     | 131     | 98%                             | 78%                                     | 34% | 103     | 96%                             | 75%                                     | 26% |  |  |