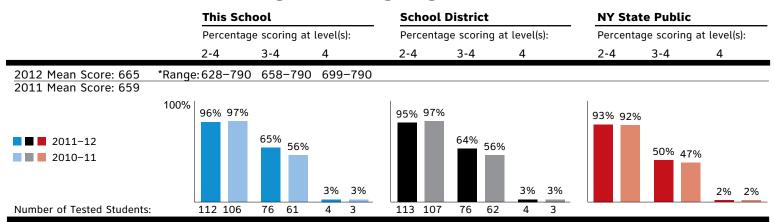

## **Results in Grade 8 Mathematics**

| Results by                                      | 2011-12 | School Y | ear         |              | 2010-11 | 2010–11 School Year |            |              |  |
|-------------------------------------------------|---------|----------|-------------|--------------|---------|---------------------|------------|--------------|--|
| Student Group                                   | Total   | Percenta | age scoring | at level(s): | Total   | Percenta            | ge scoring | at level(s): |  |
| Student Group                                   | Tested  | 2–4      | 3–4         | 4            | Tested  | 2–4                 | 3–4        | 4            |  |
| All Students                                    | 117     | 100%     | 87%         | 37%          | 109     | 99%                 | 72%        | 18%          |  |
| Female                                          | 62      | 100%     | 94%         | 45%          | 58      | 100%                | 71%        | 22%          |  |
| Male                                            | 55      | 100%     | 80%         | 27%          | 51      | 98%                 | 75%        | 14%          |  |
| American Indian or Alaska Native                | 16      | _        | _           | _            | 12      | _                   | _          | _            |  |
| Black or African American                       | 1       | _        | _           | _            |         |                     |            |              |  |
| Hispanic or Latino                              | 2       | -        |             | -            | 1       | _                   | _          | _            |  |
| Asian or Native Hawaiian/Other Pacific Islander |         |          |             |              |         |                     |            |              |  |
| White                                           | 98      | 100%     | 89%         | 40%          | 95      | 100%                | 77%        | 19%          |  |
| Multiracial                                     |         |          |             |              | 1       |                     |            | -            |  |
| Small Group Totals                              | 19      | 100%     | 79%         | 21%          | 14      | 93%                 | 43%        | 14%          |  |
| General-Education Students                      | 108     | 100%     | 91%         | 40%          | 100     | 99%                 | 78%        | 20%          |  |
| Students with Disabilities                      | 9       | 100%     | 44%         | 0%           | 9       | 100%                | 11%        | 0%           |  |
| English Proficient                              | 117     | 100%     | 87%         | 37%          | 109     | 99%                 | 72%        | 18%          |  |
| Limited English Proficient                      | •••••   |          |             |              |         |                     |            |              |  |
| Economically Disadvantaged                      | 36      | 100%     | 83%         | 22%          | 34      | 97%                 | 50%        | 12%          |  |
| Not Disadvantaged                               | 81      | 100%     | 89%         | 43%          | 75      | 100%                | 83%        | 21%          |  |
| Migrant                                         |         |          |             |              |         |                     |            |              |  |
| Not Migrant                                     | 117     | 100%     | 87%         | 37%          | 109     | 99%                 | 72%        | 18%          |  |