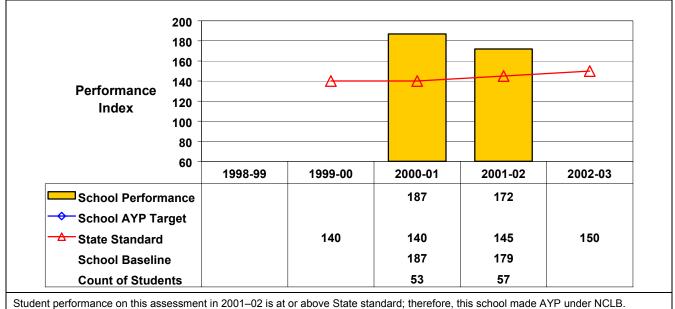

Student performance on this assessment in 2001–02 is at or above State standard; therefore, this school made AYP under NCLB.

## Grade 4 Mathematics