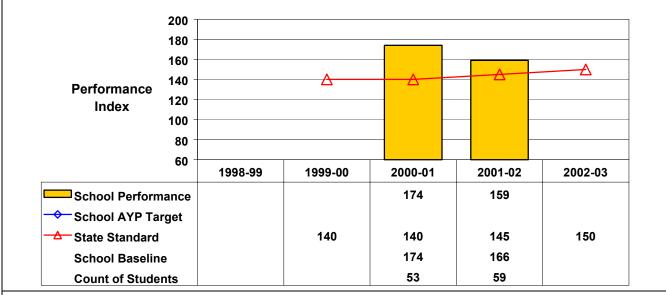

## September 2002 School Accountability Status based on 2001 English language arts (ELA) and mathematics results: Satisfactory - not subject to NCLB interventions.

The graphs below show the school's performance relative to the State standard and school AYP targets (if applicable). **Grade 4 English Language Arts** 