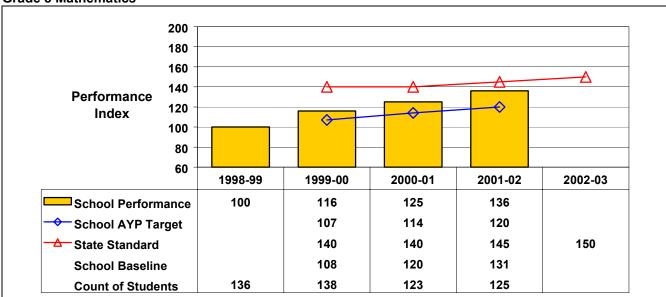

## **Grade 8 Mathematics**

Student performance on this assessment in 2001–02 is below State standard but at or above this school's AYP target; therefore, this school made AYP under NCLB.