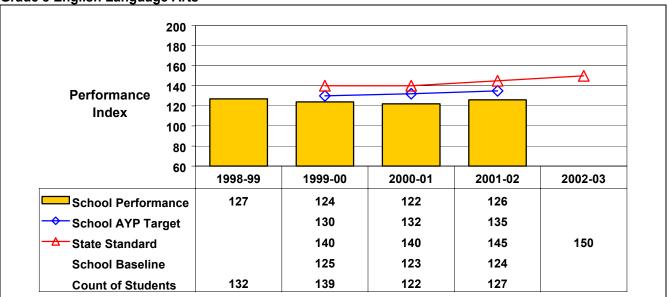

## September 2002 School Accountability Status based on 2001 English language arts (ELA) and mathematics results: School Improvement-Year 1 Subject Area: 8 ELA

The graphs below show the school's performance relative to the State standard and school AYP targets (if applicable).

**Grade 8 English Language Arts** 

Student performance on this assessment in 2001–02 and baseline performance (performance over a combined two-year period, 2000–01 and 2001–02) are below this school's AYP target (or for schools with no AYP target, the State standard); therefore, this school did not make AYP under NCLB.