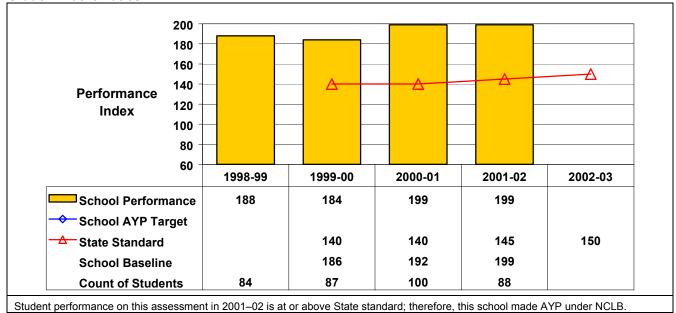

## September 2002 School Accountability Status based on 2001 English language arts (ELA) and mathematics results: Satisfactory - not subject to NCLB interventions.

The graphs below show the school's performance relative to the State standard and school AYP targets (if applicable).

**Grade 4 English Language Arts** 

**Grade 4 Mathematics** 