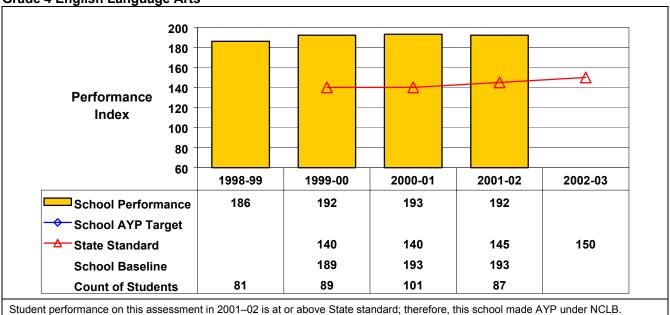

## September 2002 School Accountability Status based on 2001 English language arts (ELA) and mathematics results: Satisfactory - not subject to NCLB interventions.

The graphs below show the school's performance relative to the State standard and school AYP targets (if applicable).

**Grade 4 English Language Arts** 

**Grade 4 Mathematics** 