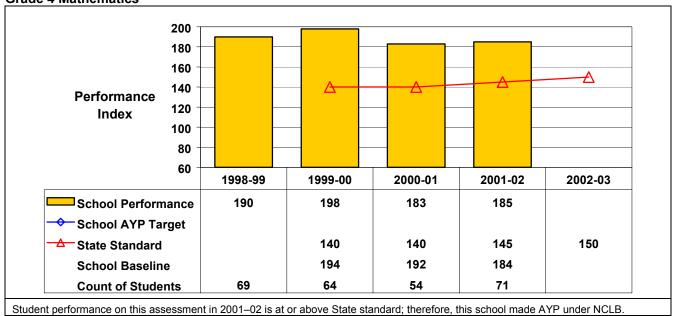

## September 2002 School Accountability Status based on 2001 English language arts (ELA) and mathematics results: Satisfactory - not subject to NCLB interventions.

The graphs below show the school's performance relative to the State standard and school AYP targets (if applicable).

**Grade 4 English Language Arts** 

**Grade 4 Mathematics** 

Allen Creek School 03/23/2003 261401060001