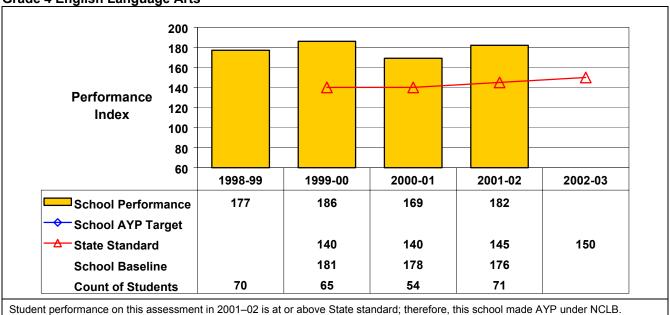

## September 2002 School Accountability Status based on 2001 English language arts (ELA) and mathematics results: Satisfactory - not subject to NCLB interventions.

The graphs below show the school's performance relative to the State standard and school AYP targets (if applicable).

**Grade 4 English Language Arts** 

**Grade 4 Mathematics** 

Allen Creek School 03/23/2003 261401060001