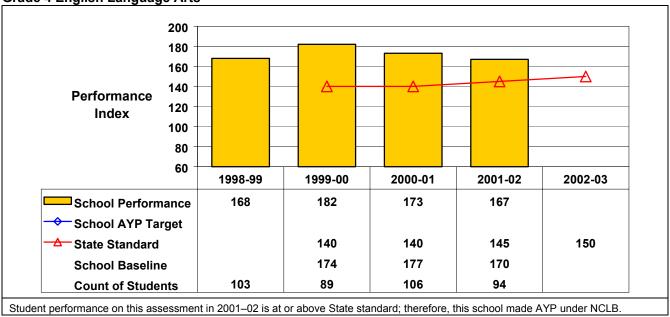

## September 2002 School Accountability Status based on 2001 English language arts (ELA) and mathematics results: Satisfactory - not subject to NCLB interventions.

The graphs below show the school's performance relative to the State standard and school AYP targets (if applicable).

**Grade 4 English Language Arts** 