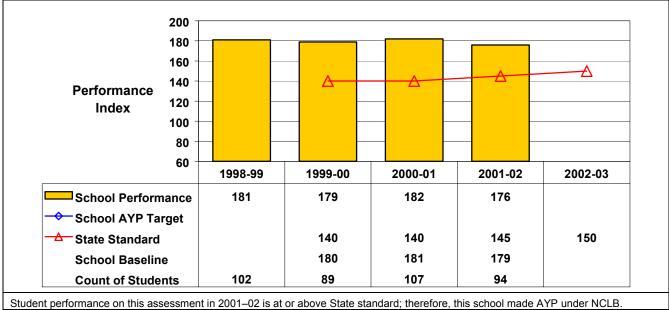

## September 2002 School Accountability Status based on 2001 English language arts (ELA) and mathematics results: Satisfactory - not subject to NCLB interventions.

The graphs below show the school's performance relative to the State standard and school AYP targets (if applicable).