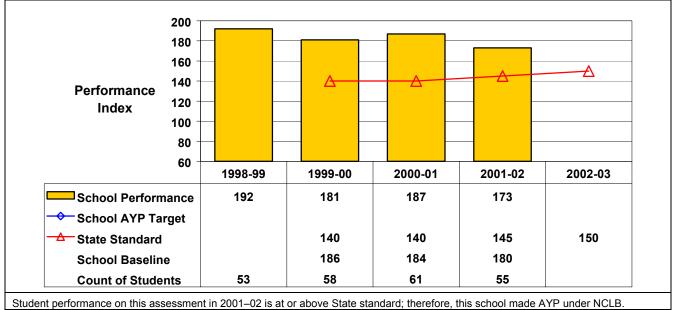

Student performance on this assessment in 2001–02 is at or above State standard; therefore, this school made AYP under NCLB.

## Grade 4 Mathematics