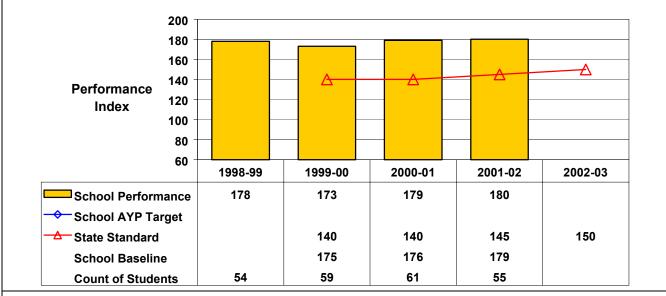

## September 2002 School Accountability Status based on 2001 English language arts (ELA) and mathematics results: Satisfactory - not subject to NCLB interventions.

The graphs below show the school's performance relative to the State standard and school AYP targets (if applicable). **Grade 4 English Language Arts** 