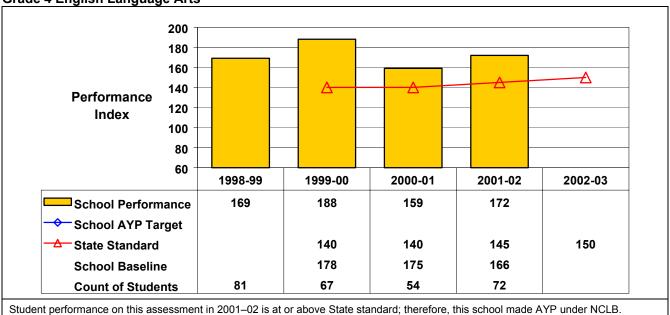

## September 2002 School Accountability Status based on 2001 English language arts (ELA) and mathematics results: Satisfactory - not subject to NCLB interventions.

The graphs below show the school's performance relative to the State standard and school AYP targets (if applicable).

**Grade 4 English Language Arts** 

**Grade 4 Mathematics** 