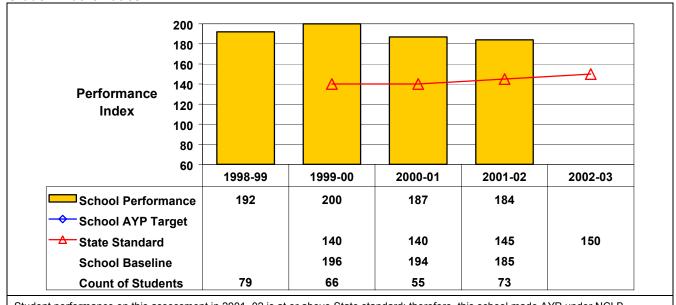

## September 2002 School Accountability Status based on 2001 English language arts (ELA) and mathematics results: Satisfactory - not subject to NCLB interventions.

The graphs below show the school's performance relative to the State standard and school AYP targets (if applicable).

**Grade 4 English Language Arts** 

**Grade 4 Mathematics** 